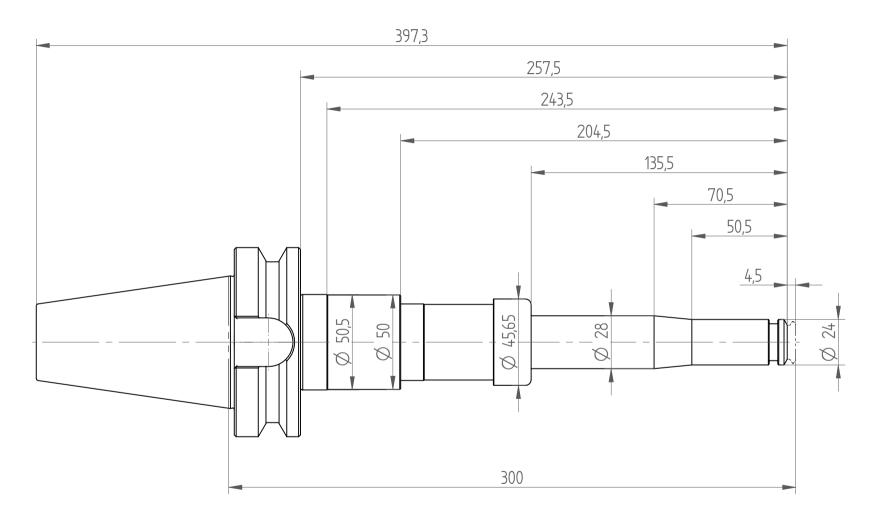

REGO-FIX AG Obermattweg 60 4456 Tenniken / Switzerland

Phone +41 61 976 14 66 Fax +41 61 976 14 14 www.rego-fix.com This is a non-controlled copy. All information given herein is subject to change without notice

The information given herein has been carefully checked and is believed to be correct. REGO-FIX, however, assumes no responsibility or liability for any errors, inaccuracies or omissions that may appear in this drawing

This document is subject to copyright laws. No part of this document may be reproduced or transmitted in any form or any means, electronic or mechanic, for any purpose, without the express written permission of REGO-FIX 
 Type :
 BT50\_PG15x300\_XL

 Part No. :
 885173130

 Date :
 22.01.2015

 Scale :
 1:2